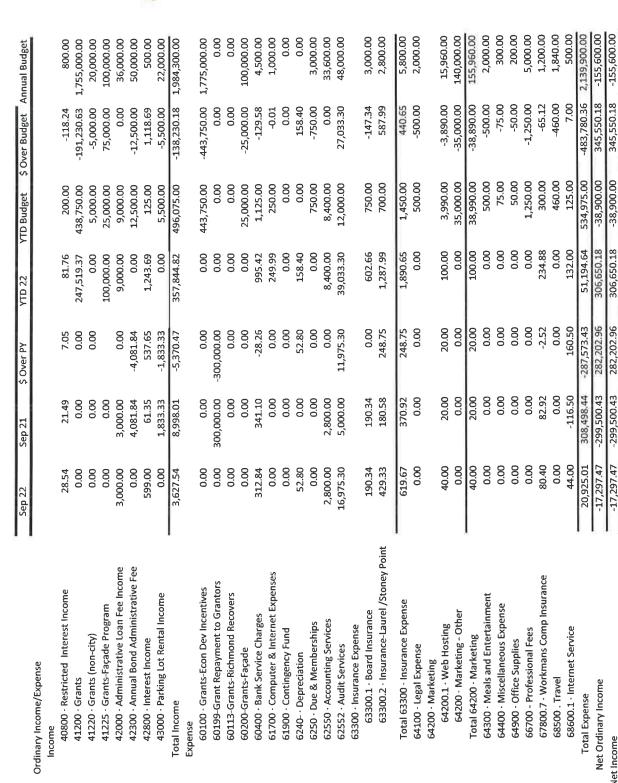

#### **ASM Report**

Mr. Major reported that there were nine events at the Training Center for the month of August. The VCU Men's Soccer use of facility had a net income of \$6,000.

Ms. Sechrist reported the Training Center ended the month of August with a net income of \$6,479. August was budgeted at a net income of \$12,780, which left a negative variance (\$6,301). Accounts Receivable totaled \$47,000, which mostly consisted of deposit invoices and intercompany invoices. Accounts Payable were at \$781 with nothing material to report over net 30 days. Balance sheet – received \$85,600 in advanced deposits. There were several large HVAC repairs made in July/August resulting in \$7,400 in unbudgeted expenses. Repairs and Maintenance - the carpets were cleaned in August resulting in a \$1,000 unbudgeted expense. The utility water expense was higher than budget due to increased irrigation water use during the summer months.

#### Stone Brewing

Ms. Jones reported the balance sheet had a cash balance of \$2.3 million. The EDA received the Stone Brewing rent payment.

#### **EDA Operations**

The EDA received \$247,000 in non-department funds from the City of Richmond for the Clayco grant. There were no unusual expenses. The EDA received \$300,000 from the City of Richmond for the CARE program, which will be transferred to the CARE Account.

#### Loan Accounts

There were no unusual payments to the loan funds.