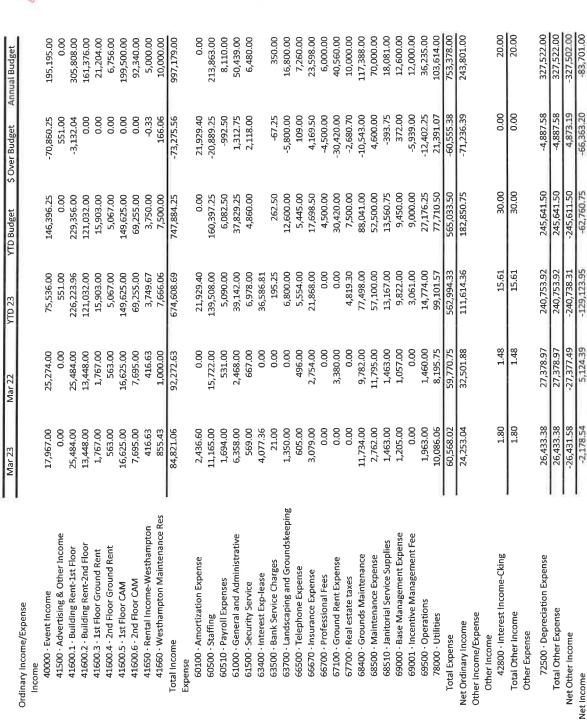

## BON SECOURS TRAINING CENTER Profit Loss Budget Performance MARCH 2023

| •                                 | Mar-22    | Mar-23    | YTD Actual | YTD Budget | Annual Budget |
|-----------------------------------|-----------|-----------|------------|------------|---------------|
| Ordinary Income/Expense           |           |           | •••        | ••         |               |
| Income                            |           |           |            |            |               |
| Event Income                      | 25,274.00 | 17,967.00 | 75,539.00  | 130,115.00 | 195,195.00    |
| Advertising & Other Income        | 0.00      | 0.00      | 551.00     | 0.00       | 0.00          |
| Parking Income                    | 0.00      | 0.00      | 0.00       | 0.00       | 0.00          |
| 1st Floor Ground Rent             | 1,767.00  | 1,767.00  | 15,907.00  | 0.00       | 21,204.00     |
| 2nd Floor Ground Rent             | 563.00    | 563.00    | 5,065.00   | 0.00       | 6,756.00      |
| 1st Floor Rent                    | 25,484.00 | 25,484.00 | 229,359.00 | 0.00       | 305,808.00    |
| 2nd Floor Rent                    | 13,448.00 | 13,448.00 | 121,031.00 | 0.00       | 161,376.00    |
| 1st Floor CAM                     | 16,625.00 | 16,625.00 | 149,624.00 | 0.00       | 199,500.00    |
| 2nd Floor CAM                     | 7,695.00  | 7,695.00  | 69,256.00  | 590,243.00 | 92,340.00     |
| Rental Income-Westhampton         |           | -         | -          |            |               |
| Sponsorship Fee-Bon Secours       |           | -         | -          | -          |               |
| Total Income                      | 90,856.00 | 83,549.00 | 666,332.00 | 720,358.00 | 982,179.00    |
| Expense                           |           |           |            | ·          | •             |
| Bank Service Charges              | -         | _         | •          |            |               |
| Depreciation Expense              | -         | -         |            |            |               |
| General and Administrative        | 2,468.00  | 6,358.00  | 39,165.00  | 37,830.00  | 50,439.00     |
| Grounds Maintenance               | 9,782.00  | 11,734.00 | 81,505.00  | 88,042.00  | 117,388.00    |
| Insurance Expense                 | 2,754.00  | 3,079.00  | 21,867.00  | 17,697.00  | 23,598.00     |
| Janitorial Service Supplies       | 1,463.00  | 1,463.00  | 13,166.00  | 13,560.00  | 18,081.00     |
| Maintenance Expense               | 11,795.00 | 2,762.00  | 54,640.00  | 52,523.00  | 70,000.00     |
| Base Management Fee               | 1,057.00  | 1,205.00  | 9,823.00   | 9,450.00   | 12,600.00     |
| Incentive Management Fee          | •         | 0.00      | 3,062.00   | 9,000.00   | 12,000.00     |
| Operations                        | 1,460.00  | 1,963.00  | 15,010.00  | 27,280.00  | 36,235.00     |
| Additional Training Camp Expenses | 0.00      | 0.00      | 0.00       | 0.00       | 0.00          |
| Payroll Expenses                  | 531.00    | 1,694.00  | 5,090.00   | 6,082.00   | 8,110.00      |
| Ground Rent Expense               | 3,380.00  | 3,380.00  | 30,420.00  | 30,420.00  | 40,560.00     |
| Repairs and Maintenance           | -         | 0.00      | 0.00       | 0.00       | 0.00          |
| Security Service                  | 667.00    | 569.00    | 6,979.00   | 4,860.00   | 6,480.00      |
| Staffing                          | 15,722.00 | 11,165.00 | 140,515.00 | 160,391.00 | 213,863.00    |
| Telephone Expense                 | 496.00    | 605.00    | 3,787.00   | 5,445.00   | 7,260.00      |
| Utilities                         | 8,161.00  | 9,967.00  | 99,415.00  | 77,598.00  | 103,614.00    |
| Total Expense                     | 59,736.00 | 55,944.00 | 524,444.00 | 540,178.00 | 720,228.00    |
| Net Ordinary Income               | 31,120.00 | 27,605.00 | 141,888.00 | 180,180.00 | 261,951.00    |
| Other Income/Expense              |           |           |            |            |               |
| Other Income                      |           |           |            |            |               |
| Interest Income-Cking             | 0.00      | 0.00      | 0.00       | 0.00       | 0.00          |
| Total Other Income                | 0.00      | 0.00      | 0.00       | 0.00       | 0.00          |
| Net Other Income                  | 0.00      | 0.00      | 0.00       | 0.00       | 0.00          |
| -                                 | 31,120.00 | 27,605.00 | 141,888.00 |            |               |